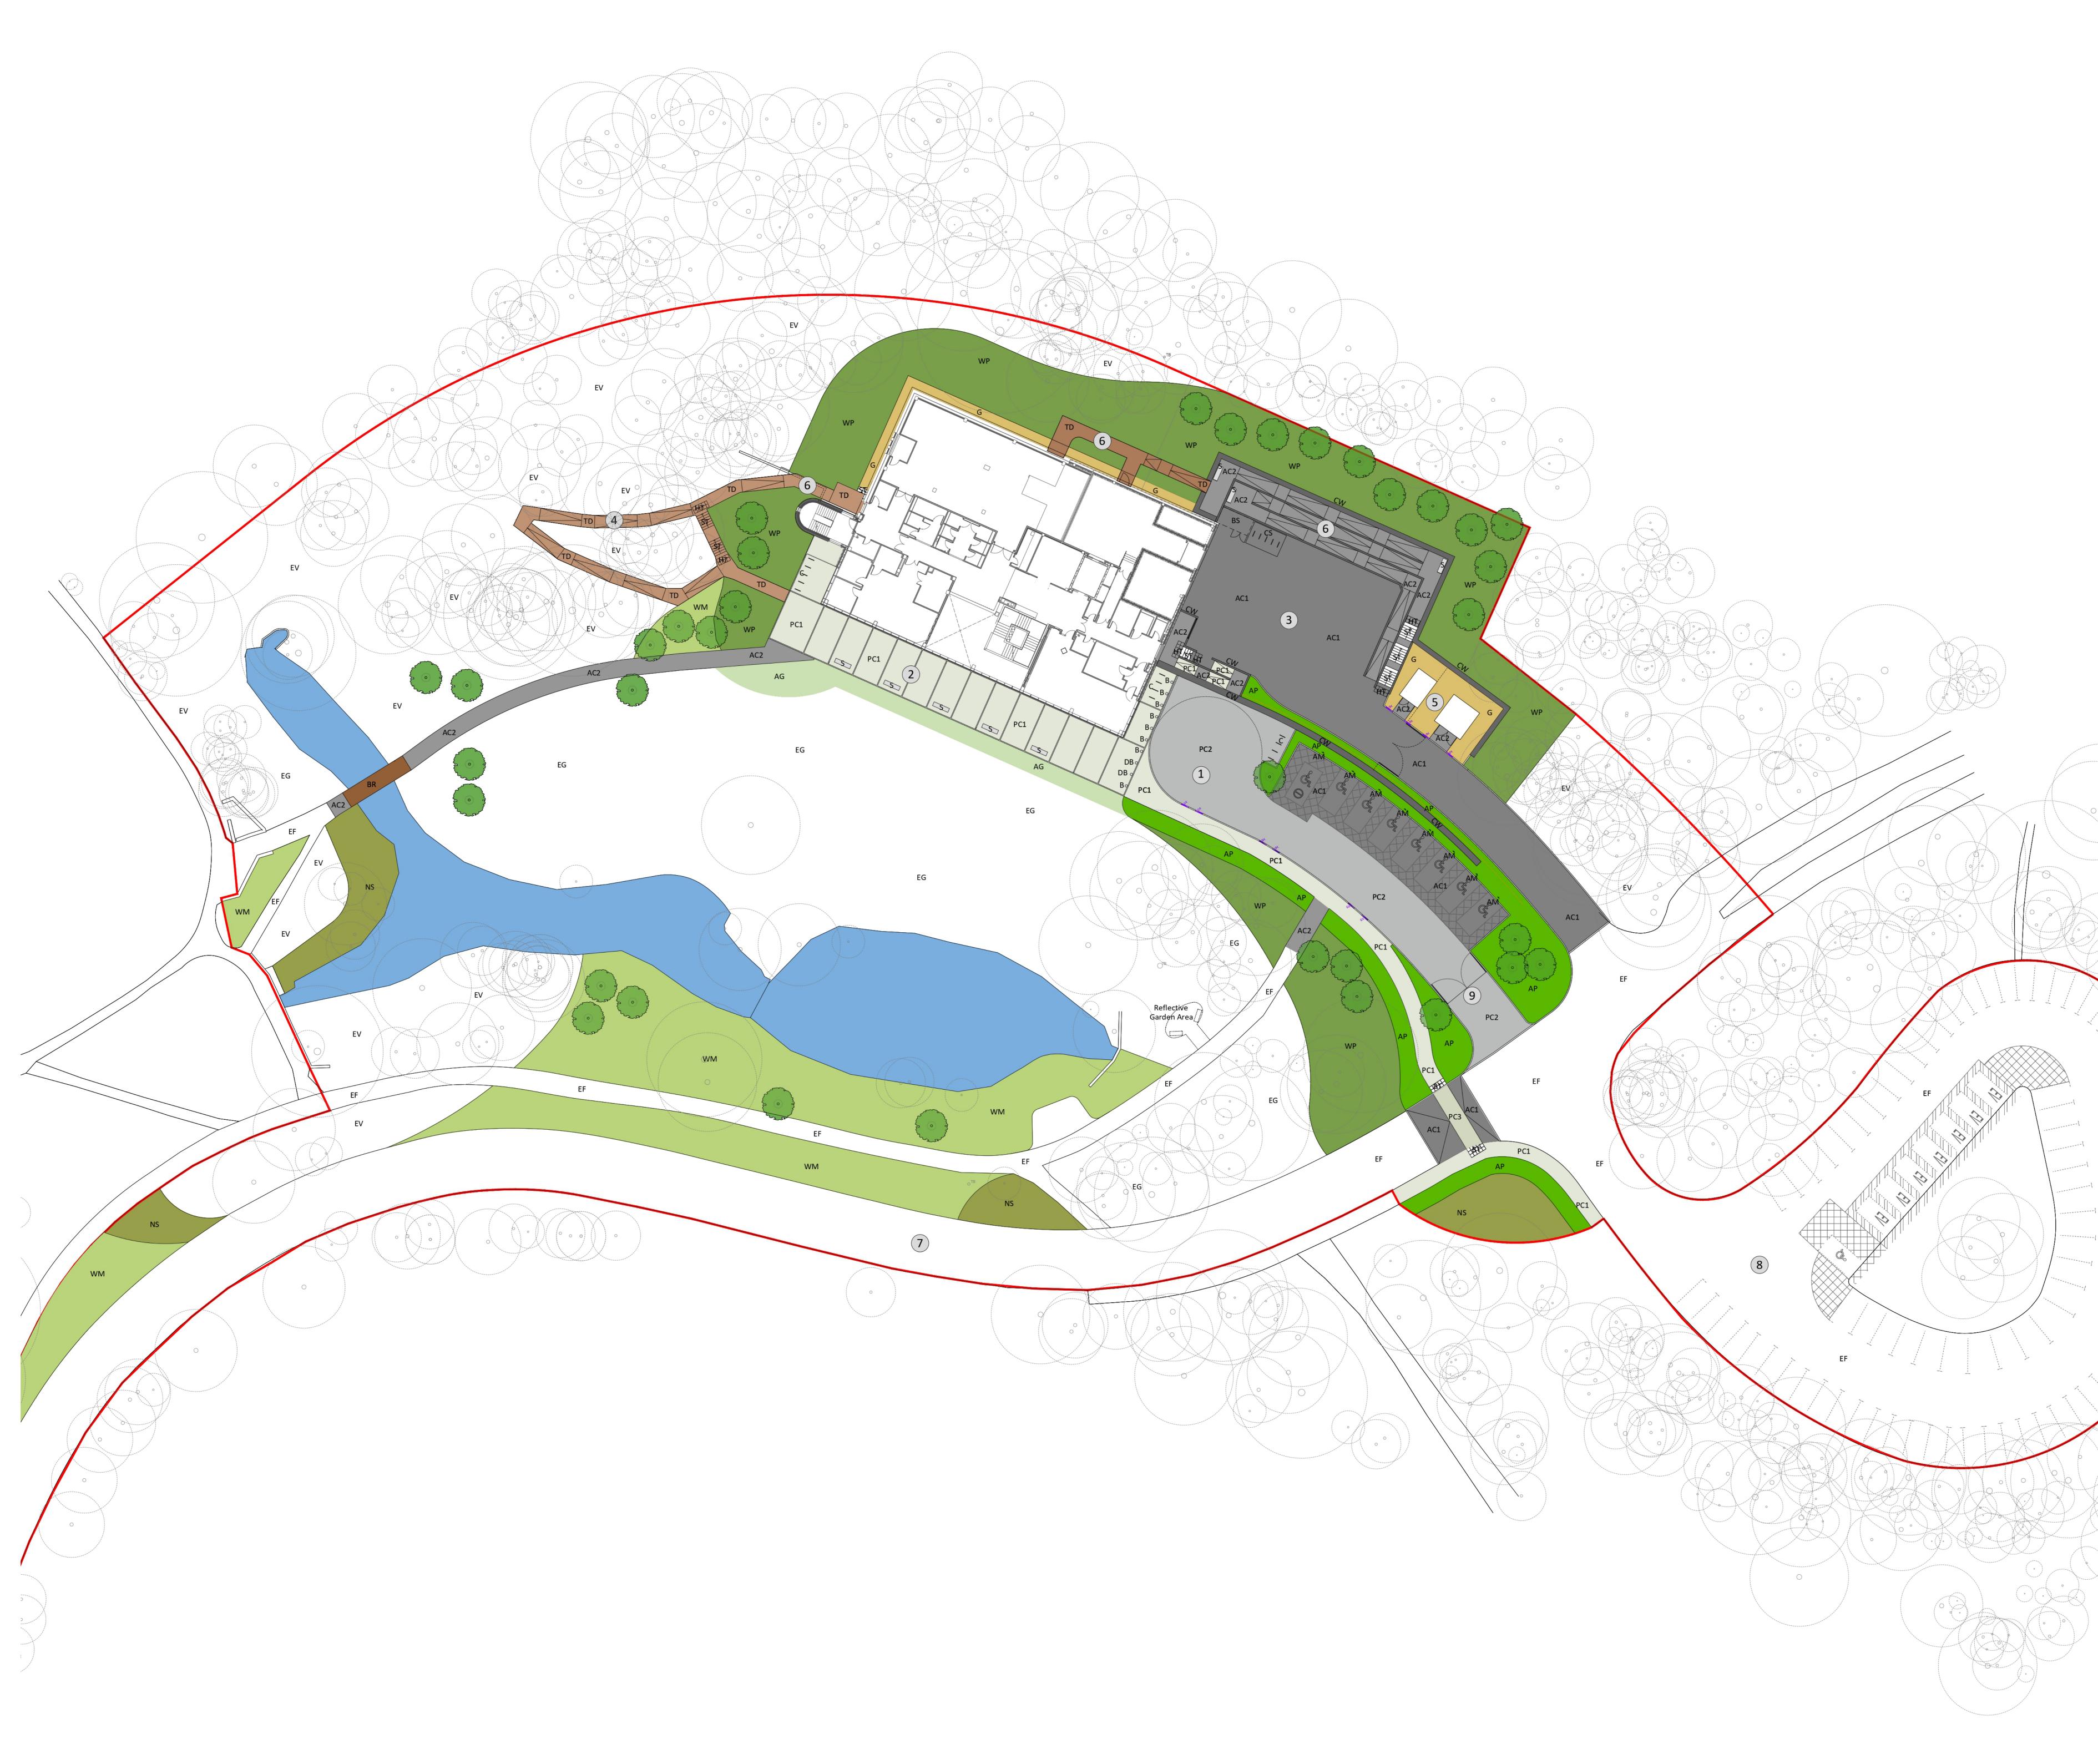

| rior to comm           | ments Ltd. This drawing is not to be scaled. All dimensions to be verified on site<br>nencement of works. Discrepancies, ambiguities and/or omissions between this<br>formation supplied by others must be reported immediately for clarification<br>ding |
|------------------------|-----------------------------------------------------------------------------------------------------------------------------------------------------------------------------------------------------------------------------------------------------------|
| NOTES                  |                                                                                                                                                                                                                                                           |
| Legend                 |                                                                                                                                                                                                                                                           |
|                        | Site boundary                                                                                                                                                                                                                                             |
| Existing               | Landscape Elements:                                                                                                                                                                                                                                       |
| $\bigcirc$             | Existing trees retained                                                                                                                                                                                                                                   |
| EG                     | ]<br>  Existing grass - retained & enhanced<br>  through management<br>  Existing vegetation retained                                                                                                                                                     |
| L <b>v</b>             | Existing watercourse retained                                                                                                                                                                                                                             |
| EF                     | Existing finishes retained                                                                                                                                                                                                                                |
| Propose                | J<br>d Soft Landscape Elements:                                                                                                                                                                                                                           |
|                        | Proposed tree planting                                                                                                                                                                                                                                    |
| AP                     | Proposed arrival planting mix                                                                                                                                                                                                                             |
| WP                     | Proposed woodland edge planting mix                                                                                                                                                                                                                       |
| AG                     | Proposed amenity grass                                                                                                                                                                                                                                    |
| NS                     | Proposed native shrub mix                                                                                                                                                                                                                                 |
| WM                     | Proposed wildflower meadow                                                                                                                                                                                                                                |
| Propose                | d Hard Landscape Elements:                                                                                                                                                                                                                                |
| AC1                    | Asphalt surface (vehicular)                                                                                                                                                                                                                               |
| AC2                    | To engineers specification<br>Asphalt surface (pedestrian)                                                                                                                                                                                                |
| PC1                    | To engineers specification<br>Precast concrete block paving - Type 1                                                                                                                                                                                      |
| PC2                    | Silver-grey; single width, variable lengths; pedestrian grade<br>Precast concrete block paving - Type 2                                                                                                                                                   |
| PC3                    | Mid-grey; single width, variable lengths; vehicular grade Precast concrete block paving - Type 3                                                                                                                                                          |
| TD                     | Silver-grey; single width, variable lengths; vehicular grade<br>Composite timber decking                                                                                                                                                                  |
| BR                     | Proposed bridge                                                                                                                                                                                                                                           |
| G                      | Gravel surface to match existing                                                                                                                                                                                                                          |
|                        | Blister tactile / Hazard tactile                                                                                                                                                                                                                          |
| BT/HT                  | Precast concrete / steel inlays - subject to location Drop kerb                                                                                                                                                                                           |
| В                      | ]<br>Anti-incursion vehicle bollard                                                                                                                                                                                                                       |
|                        | To engineers specification Demountable bollard                                                                                                                                                                                                            |
| DB                     | To engineers specification Bench seat                                                                                                                                                                                                                     |
| S                      | Proposed steps                                                                                                                                                                                                                                            |
|                        | ] Proposed Sheffield cycle stand                                                                                                                                                                                                                          |
|                        | Proposed Apollo cycle shelter                                                                                                                                                                                                                             |
| $\frac{cs'}{\sqrt{2}}$ | Closed board fence bin store                                                                                                                                                                                                                              |
| BS 7                   | Proposed retaining wall                                                                                                                                                                                                                                   |
|                        | Features:                                                                                                                                                                                                                                                 |
|                        |                                                                                                                                                                                                                                                           |
| (1)                    | DROP-OFF AREA AND ACCESSIBLE PARKING                                                                                                                                                                                                                      |

| 1 | DROP-OFF AREA AND ACCESSIBLE PARKING |
|---|--------------------------------------|
| 2 | MAIN TERRACE                         |
| 3 | SERVICE YARD - SECURE                |
| 4 | RAMPED WOODLAND FIRE ESCAPE ROUTE    |
| 5 | PROPOSED SUB-STATION                 |
| 6 | FIRE ESCAPE ROUTES                   |
| 7 | EXISTING ACCESS ROAD                 |
| 8 | EXISTING CAR PARK                    |
| 9 | MAIN ENTRANCE GATE                   |

| REVISION   P                                               | 12 DA                                                  | TE  20.05.    | 24        | BY   TL           | CHECKED | PA |  |  |  |  |
|------------------------------------------------------------|--------------------------------------------------------|---------------|-----------|-------------------|---------|----|--|--|--|--|
| Value engineering                                          |                                                        |               |           |                   |         |    |  |  |  |  |
| REVISION   P:                                              | 11 DA                                                  | TE  25.04.2   | 24        | BY   MB           | CHECKED | PA |  |  |  |  |
| Value enginee                                              | ring                                                   |               |           |                   |         |    |  |  |  |  |
| REVISION   P:                                              | 10 DA                                                  | TE  08.04.2   | 24        | BY   MB           | CHECKED | pa |  |  |  |  |
| Value enginee                                              | ring                                                   |               |           |                   |         |    |  |  |  |  |
| REVISION   P09                                             |                                                        | TE  02.04.2   | 24        | BY   MB           | CHECKED | PA |  |  |  |  |
| Value enginee                                              | Value engineering                                      |               |           |                   |         |    |  |  |  |  |
| REVISION   PO                                              | 08 DA                                                  | TE  26.07.2   | 23        | BY   MB           | CHECKED | PA |  |  |  |  |
| Minor updates to annotations                               |                                                        |               |           |                   |         |    |  |  |  |  |
| REVISION   PO                                              | 07 DA                                                  | TE  18.07.2   | 23        | BY   MB           | CHECKED | PA |  |  |  |  |
| Site plan updated to comments received; Substation updated |                                                        |               |           |                   |         |    |  |  |  |  |
| REVISION   PO                                              | 06 DA                                                  | TE  19.06.2   | 23        | BY   RC           | CHECKED | PA |  |  |  |  |
| Site plan upda                                             | Site plan updated, footpath links reinstated.          |               |           |                   |         |    |  |  |  |  |
| REVISION   0                                               | 5 DA                                                   | TE  04.05.2   | 23        | BY   KP           | CHECKED | PA |  |  |  |  |
| Site plan revise                                           | Site plan revised in accordance with comments received |               |           |                   |         |    |  |  |  |  |
| REVISION   04                                              | 4 DA                                                   | TE  25.01.2   | 23        | BY   MB           | CHECKED | pa |  |  |  |  |
| Proposed cont                                              | Proposed contours and levels added                     |               |           |                   |         |    |  |  |  |  |
| REVISION   03                                              | 3 DA                                                   | TE  24.11.2   | 22        | BY   MB           | CHECKED | JE |  |  |  |  |
| Latest Arch GF                                             | plan added & d                                         | cycle shelter | added. Cy | cle spaces increa | ised    |    |  |  |  |  |
| REVISION   02                                              | 2 DA                                                   | TE  14.11.2   | 22        | BY   MB           | CHECKED | PA |  |  |  |  |
| RED LINE UPD                                               | ATED                                                   |               |           |                   |         |    |  |  |  |  |
| REVISION   0                                               | 1 DA                                                   | TE  24.10.2   | 22        | BY   MB           | CHECKED | PA |  |  |  |  |
| FIRST ISSUE                                                |                                                        |               |           |                   |         |    |  |  |  |  |
| CLIENT                                                     | CLIENT Durham County Council                           |               |           |                   |         |    |  |  |  |  |
| PROJECT                                                    | Durham Light Infantry Museum and Art Gallery           |               |           |                   |         |    |  |  |  |  |
| TITLE                                                      | Landscape Masterplan                                   |               |           |                   |         |    |  |  |  |  |
| DWG No.                                                    | N1144-ONE-ZZ-XX-DR-L-0001 REV P12                      |               |           |                   |         |    |  |  |  |  |
| STATUS                                                     | Preliminary                                            |               |           |                   |         |    |  |  |  |  |
| SCALE                                                      | 1:250                                                  | @ A0          | DATE      | 14.11.22          | DRN BY  | MB |  |  |  |  |
|                                                            |                                                        | 0             | 2 4       | 1:25              | 10      |    |  |  |  |  |