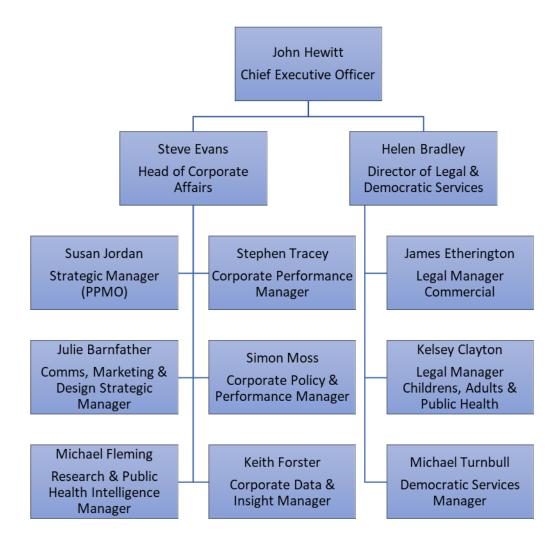

## Chief Executive's Service Structure

- John Hewitt Chief Executive Officer
  - Steve Evans Head of Corporate Affairs
    - Susan Jordan, Strategic Manager (PPMO)
    - Stephen Tracey, Corporate Equality & Strategy Manager
    - Julie Barnfather, Comms, Marketing & Design Strategic Manager
    - Simon Moss, Corporate Policy & Performance Manager
    - Michael Fleming, Research & Public Health Intelligence Manager
    - Keith Forster, Corporate Data & Insight Manager
  - Helen Bradley Director of Legal & Democratic Services
    - James Etherington, Legal Manager Commercial
    - Kelsey Clayton, Legal Manager Childrens, Adults & Public Health
    - Michael Turnbull, Democratic Services Manager