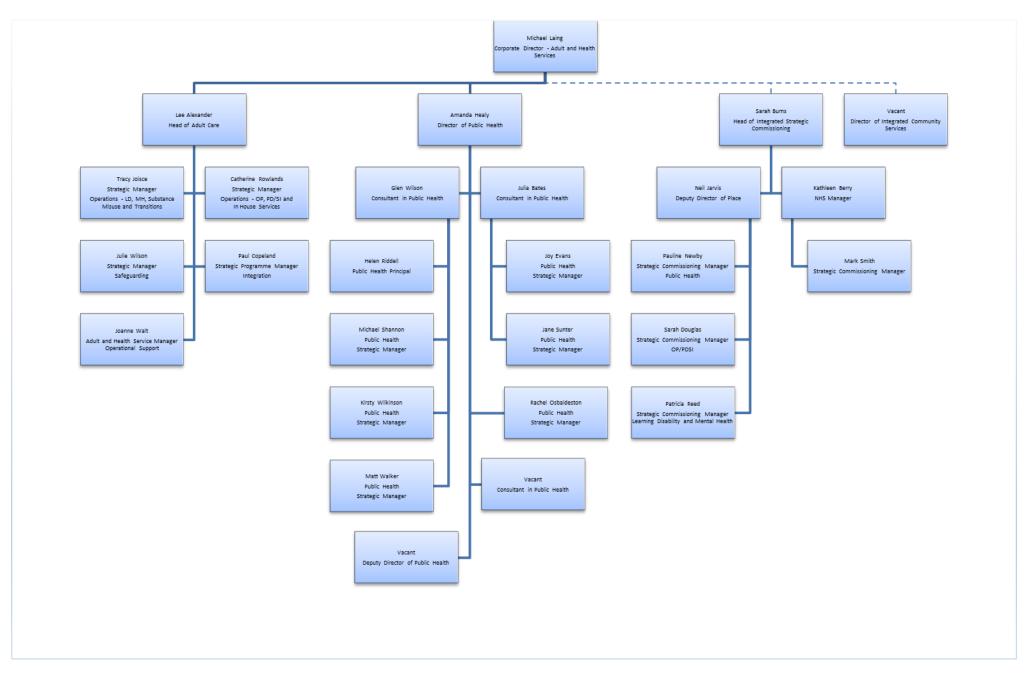

## Adult and Health Services Management Structure

## Text version of Adult and Health Services Structure

- Michael Laing Corporate Director Adult and Health Services
  - Vacant Director of Integrated Community Services
  - Lee Alexander, Head of Adult Care
    - Tracy Joisce Strategic Manager Operations LD/MH/Substance Misuse and Transitions
    - Catherine Rowlands Strategic Manager Operations OP/PDSI and in house services
    - Julie Wilson Strategic Manager Safeguarding
    - Paul Copeland Strategic Programme Manager Integration
    - Joanne Walt Adult and Health Service Manager Operational Support
  - Amanda Healy, Director of Public Health
    - Glen Wilson Consultant in Public Health
      - Helen Riddell Public Health Principal
      - Michael Shannon Public Health Strategic Manager
      - Kirsty Wilkinson Public Health Strategic Manager
      - Matt Walker Public Health Strategic Manager
    - Julia Bates Consultant in Public Health
      - Joy Evans Public Health Strategic Manager
      - Jane Sunter Public Health Strategic Manager
    - Rachel Osbaldeston Public Health Strategic Manager
    - Vacant Deputy Director of Public Health
    - Vacant Consultant in Public Health
  - Sarah Burns, Head of Integrated Strategic Commissioning
    - Neil Jarvis Deputy Director of Place
      - Sarah Douglas Strategic Commissioning Manager OP/PDSI
      - Pauline Newby Strategic Commissioning Manager Public Health
      - Patricia Reed Strategic Commissioning Manager Learning Disability and Mental Health
    - Kathleen Berry NHS Manager
      - Mark Smith Strategic Commissioning Manager